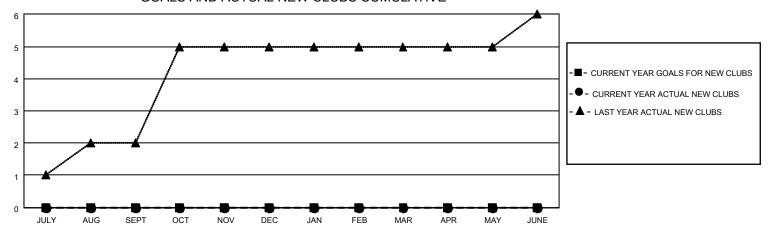

## District 301 C

| Clubs                 |               |           |               | Members               |                         |                         |                                                    |
|-----------------------|---------------|-----------|---------------|-----------------------|-------------------------|-------------------------|----------------------------------------------------|
| RESULTS FOR 2022-2023 |               |           |               | RESULTS FOR 2022-2023 |                         |                         |                                                    |
| QUARTER               | NEW CLUB GOAL | NEW CLUBS | DROPPED CLUBS | QUARTER MEM           | IBER GROWTH NET<br>GOAL | MEMBER GROWTH<br>ACTUAL | DROPPED<br>MEMBERS ACTUAL<br>(including transfers) |
| JULY/AUG/SEPT         | 0             | 0         | 0             | JULY/AUG/SEPT         | 0                       | 122                     | 65                                                 |
| OCT/NOV/DEC           | 0             | 0         | 0             | OCT/NOV/DEC           | 0                       | 80                      | 119                                                |
| JAN/FEB/MAR           | 0             | 0         | 0             | JAN/FEB/MAR           | 0                       | 41                      | 17                                                 |
| APR/MAY/JUNE          | 0             | 0         | 0             | APR/MAY/JUNE          | 0                       | 0                       | 0                                                  |

### GOALS AND ACTUAL NEW CLUBS CUMULATIVE