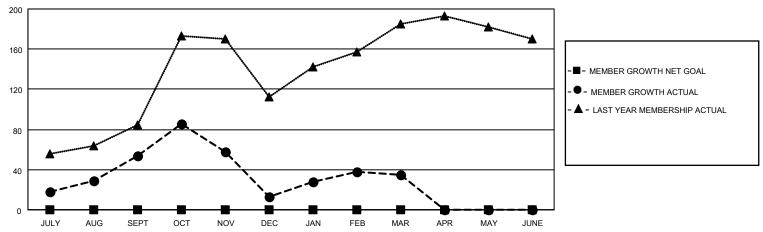

## District 301 C

| Clubs                 |               |           |               | Members               |                         |                         |                                                    |
|-----------------------|---------------|-----------|---------------|-----------------------|-------------------------|-------------------------|----------------------------------------------------|
| RESULTS FOR 2022-2023 |               |           |               | RESULTS FOR 2022-2023 |                         |                         |                                                    |
| QUARTER               | NEW CLUB GOAL | NEW CLUBS | DROPPED CLUBS | QUARTER MEM           | IBER GROWTH NET<br>GOAL | MEMBER GROWTH<br>ACTUAL | DROPPED<br>MEMBERS ACTUAL<br>(including transfers) |
| JULY/AUG/SEPT         | 0             | 0         | 0             | JULY/AUG/SEPT         | 0                       | 122                     | 65                                                 |
| OCT/NOV/DEC           | 0             | 0         | 0             | OCT/NOV/DEC           | 0                       | 80                      | 119                                                |
| JAN/FEB/MAR           | 0             | 0         | 0             | JAN/FEB/MAR           | 0                       | 41                      | 17                                                 |
| APR/MAY/JUNE          | 0             | 0         | 0             | APR/MAY/JUNE          | 0                       | 0                       | 0                                                  |

#### GOALS AND ACTUAL MEMBERS CUMULATIVE

| DROPPED CLUBS: 0 |     | 36 CLUBS OF 46 ADDED 1 OR<br>MORE NEW MEMBERS | GENDER DISTRIBUTION               |                                |  |
|------------------|-----|-----------------------------------------------|-----------------------------------|--------------------------------|--|
|                  |     | INOINE NEW INLINIBEING                        | MALE<br>FEMALE                    | 676 (39.49%)<br>1,036 (60.51%) |  |
| DROPPED MEMBERS  |     |                                               | NON BINARY<br>PREFER NOT TO ANSWE | 0 (0.00%)<br>⋜ 0 (0.00%)       |  |
| DECEASED         | 3   |                                               | THE ENTION TO MOWER               | 0 (0.0070)                     |  |
| CLUB CANCELLED   | 0   | CLICK HERE FOR CUMULATIVE                     | TOTAL FAMILY UNIT MEMBERS         | 652                            |  |
| OTHER            | 198 | MEMBERSHIP DATA                               |                                   |                                |  |
| TOTAL            | 201 |                                               | FAMILY MEMBERS PAYING HAI         | LF DUES 411                    |  |
|                  |     |                                               |                                   |                                |  |